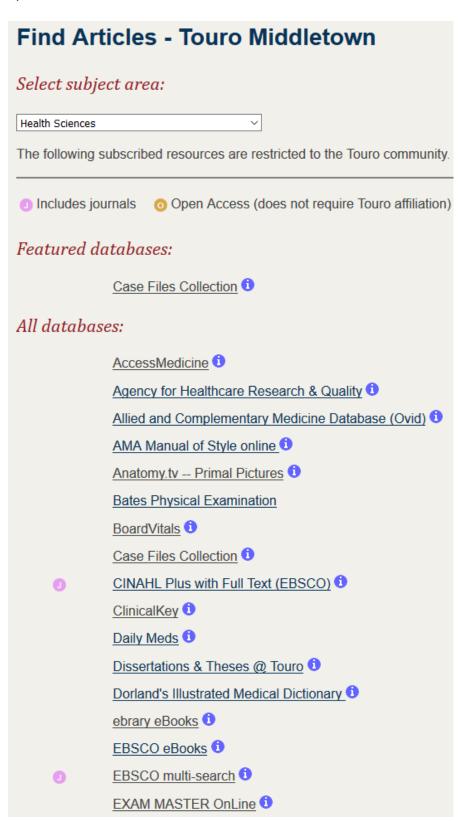

## How to Access Touro-Middletown Databases

## On Campus Access

1) Go to the TouroCOM-Middletown Library website: <a href="http://tourocom.touro.edu/middletown-library/">http://tourocom.touro.edu/middletown-library/</a>



2) Under the Resources column, select Library Databases.



3) Select the desired database from the list.



## **Off Campus Access**

1) To access the databases from off campus, click on the Library Databases link under the Resources column.



2) Enter your Library Off Campus username and password into the log-in screen when prompted and you will be free to explore the databases' content.