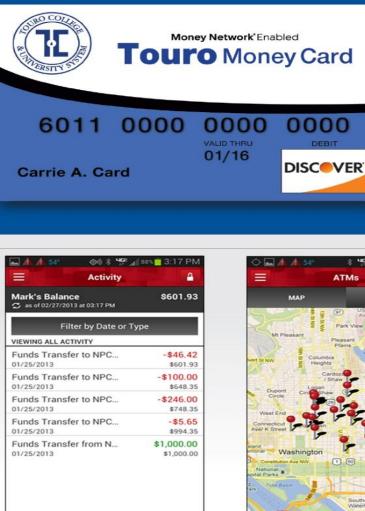

#### **Financial Aid Disbursement Options**

Students have two electronic options to choose from:

- Touro Money Card Funds uploaded to a prepaid card with a Discover Logo
- ACH Transfer Deposit funds in your bank account

THE FASTEST WAY TO GET YOUR FINANCIAL AID

> Your Money Network<sup>®</sup> Enabled Discover<sup>®</sup> Touro Money Card is the only card you'll need on campus or off:

- USE IT EVERYWHERE DISCOVER® CARDS ARE ACCEPTED
- MANAGE YOUR MONEY ONLINE WITH BILL PAY OPTIONS
- GET FREE\* WITHDRAWALS AT ANY ALLPOINT® NETWORK ATM
- UPGRADE\*\* YOUR MONEY NETWORK® ACCOUNT SO IT CAN BE RELOADED WITH OTHER FUNDS
- COMES WITH MONEY NETWORK™ CHECKS THAT CAN BE CASHED FREE\* AT ANY WALMART LOCATION

Receive your financial aid credit balance on your Touro Money Card.

GO TO **LEGACY.TOURO.EDU/BURSAR** TO SIGN UP AND YOU'LL GET THE ONE CARD THAT DOES IT ALL. EASY.

Touro Money Card 877-473-7002