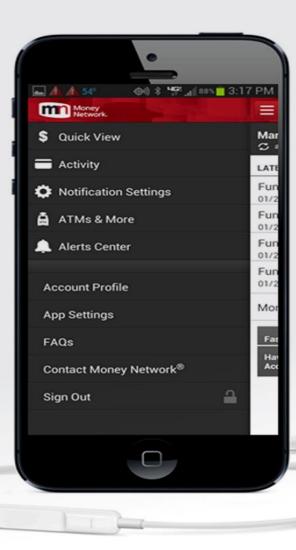

# **RECEIVED YOUR TOURO MONEY CARD?**

\* 497 at 87% 3:18 PM ATMs Α LIST

NOW DOWNLOAD

FIND NETWORK ATMS

NOTIFICATION ALERTS

CUSTOMIZE YOUR

**APP FOR FREE!** 

THE MONEY NETWORK®

**KEEP TRACK OF YOUR ACCOUNT** 

ANDROID

**IPHONE (APPLE)**